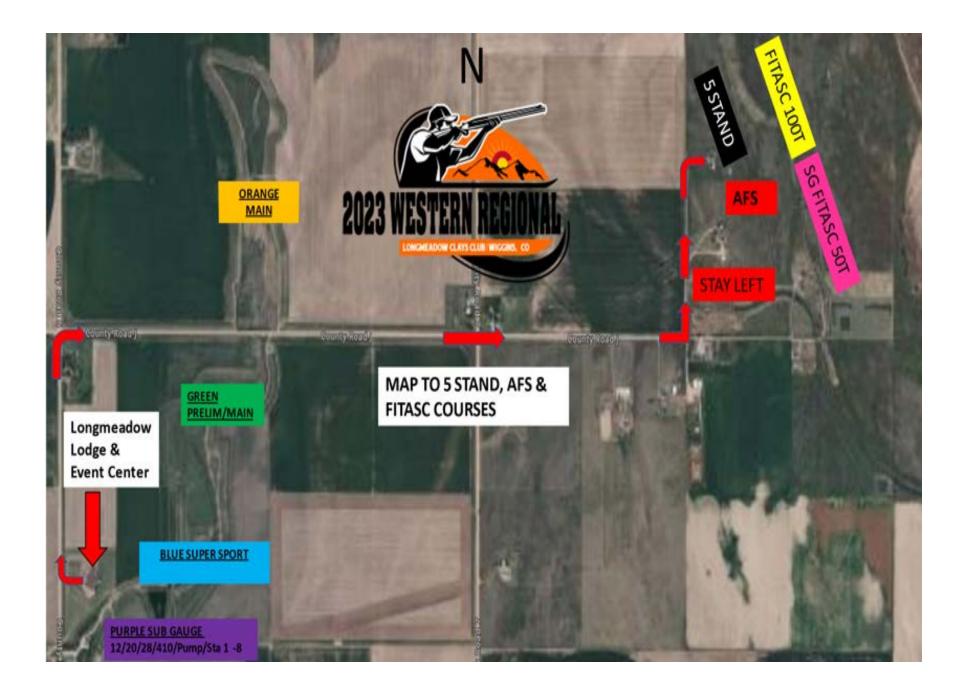

## **SCHEDULE OF EVENTS**

August 2-6, 2023

| EVENT               | WED             | THURS           | FRI             | SAT             | SUN             |
|---------------------|-----------------|-----------------|-----------------|-----------------|-----------------|
|                     |                 |                 |                 |                 |                 |
| Registration        | 7AM - 5PM       | 7AM - 5PM       | 7AM - 5PM       | 7AM - 5PM       | 7AM - 2PM       |
| Practice            | 7AM - 7PM       | 7AM - 7PM       | 7AM - 7PM       | 7AM - 7PM       | 7AM - 5PM       |
| The Matrix          | 7:30AM-4:30PM   | 7:30AM-4:30PM   | 7:30AM-4:30PM   | 7:30AM-4:30PM   | 7:30AM-4:30PM   |
| Sub-Gauge 50T       |                 |                 |                 |                 |                 |
| (12/20/28/410/Pump) |                 | 8:30AM - 4:30PM | 8:30AM - 4:30PM | 8:30AM - 4:30PM | 8:30AM - 2PM    |
| Prelim              |                 | 8AM/11AM/2PM    | 8AM/11AM/2PM    |                 |                 |
| Super Sport         |                 | 8AM/11AM/2PM    | 8AM/11AM/2PM    | 8AM/11AM/2PM    | 8AM/11AM        |
| FITASC              | 8:30AM - 4:45PM |
| 20 Gauge FITASC 50T | 8:30AM - 3:15PM | 8:30AM - 3:15PM | 8:30AM - 3:15PM | 8:30AM - 3:15PM | 8:30AM - 1:45PM |
| 28 Gauge FITASC 50T | 8:30AM - 3:15PM | 8:30AM - 3:15PM | 8:30AM - 3:15PM | 8:30AM - 3:15PM | 8:30AM - 1:45PM |
| AFS (All Fields)    |                 | 8:30AM - 4:45PM | 8:30AM - 4:45PM | 8:30AM - 4:45PM | 8:30AM - 1:45PM |
| 5 Stand             |                 | 8:30AM - 4PM    | 8:30AM - 4PM    | 8:30AM - 4PM    | 8:30AM - 3:10PM |
| Main                |                 |                 |                 | 8AM/11AM/2PM    | 8AM/11AM/2PM    |
| Banquet &           |                 |                 |                 |                 |                 |
| Awards/Drawing      |                 |                 |                 | 6PM-8PM         |                 |
| Shoot Offs          |                 |                 |                 |                 | 5:30PM          |