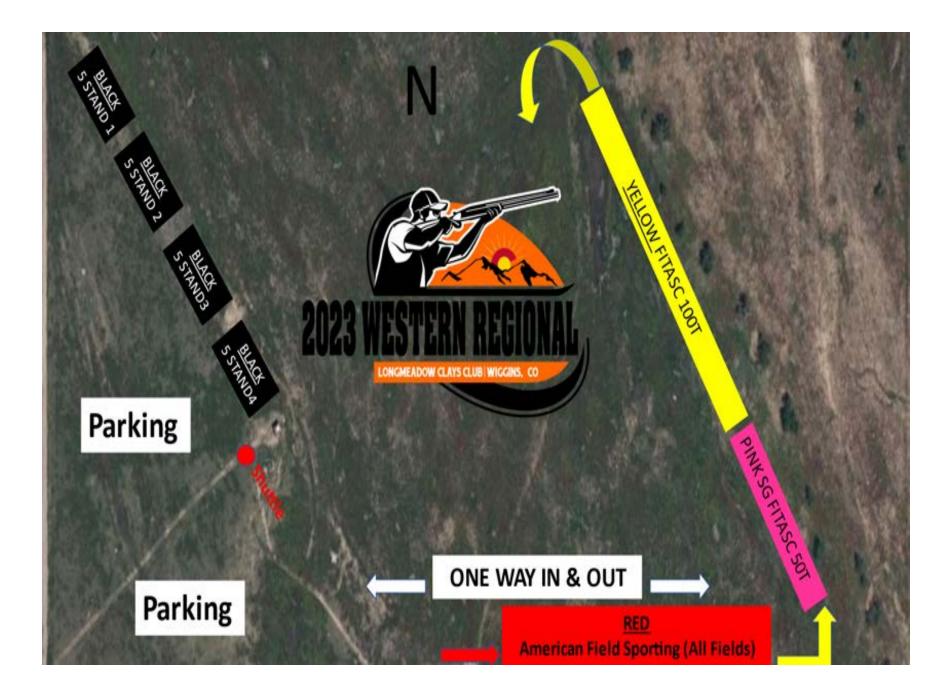

## **SCHEDULE OF EVENTS**

August 2-6, 2023

| EVENT               | WED             | THURS           | FRI             | SAT             | SUN             |
|---------------------|-----------------|-----------------|-----------------|-----------------|-----------------|
|                     |                 |                 |                 |                 |                 |
| Registration        | 7AM - 5PM       | 7AM - 5PM       | 7AM - 5PM       | 7AM - 5PM       | 7AM - 2PM       |
| Practice            | 7AM - 7PM       | 7AM - 7PM       | 7AM - 7PM       | 7AM - 7PM       | 7AM - 5PM       |
| The Matrix          | 7:30AM-4:30PM   | 7:30AM-4:30PM   | 7:30AM-4:30PM   | 7:30AM-4:30PM   | 7:30AM-4:30PM   |
| Sub-Gauge 50T       |                 |                 |                 |                 |                 |
| (12/20/28/410/Pump) |                 | 8:30AM - 4:30PM | 8:30AM - 4:30PM | 8:30AM - 4:30PM | 8:30AM - 2PM    |
| Prelim              |                 | 8AM/11AM/2PM    | 8AM/11AM/2PM    |                 |                 |
| Super Sport         |                 | 8AM/11AM/2PM    | 8AM/11AM/2PM    | 8AM/11AM/2PM    | 8AM/11AM        |
| FITASC              | 8:30AM - 4:45PM |
| 20 Gauge FITASC 50T | 8:30AM - 3:15PM | 8:30AM - 3:15PM | 8:30AM - 3:15PM | 8:30AM - 3:15PM | 8:30AM - 1:45PM |
| 28 Gauge FITASC 50T | 8:30AM - 3:15PM | 8:30AM - 3:15PM | 8:30AM - 3:15PM | 8:30AM - 3:15PM | 8:30AM - 1:45PM |
| AFS (All Fields)    |                 | 8:30AM - 4:45PM | 8:30AM - 4:45PM | 8:30AM - 4:45PM | 8:30AM - 1:45PM |
| 5 Stand             |                 | 8:30AM - 4PM    | 8:30AM - 4PM    | 8:30AM - 4PM    | 8:30AM - 3:10PM |
| Main                |                 |                 |                 | 8AM/11AM/2PM    | 8AM/11AM/2PM    |
| Banquet &           |                 |                 |                 |                 |                 |
| Awards/Drawing      |                 |                 |                 | 6PM-8PM         |                 |
| Shoot Offs          |                 |                 |                 |                 | 5:30PM          |