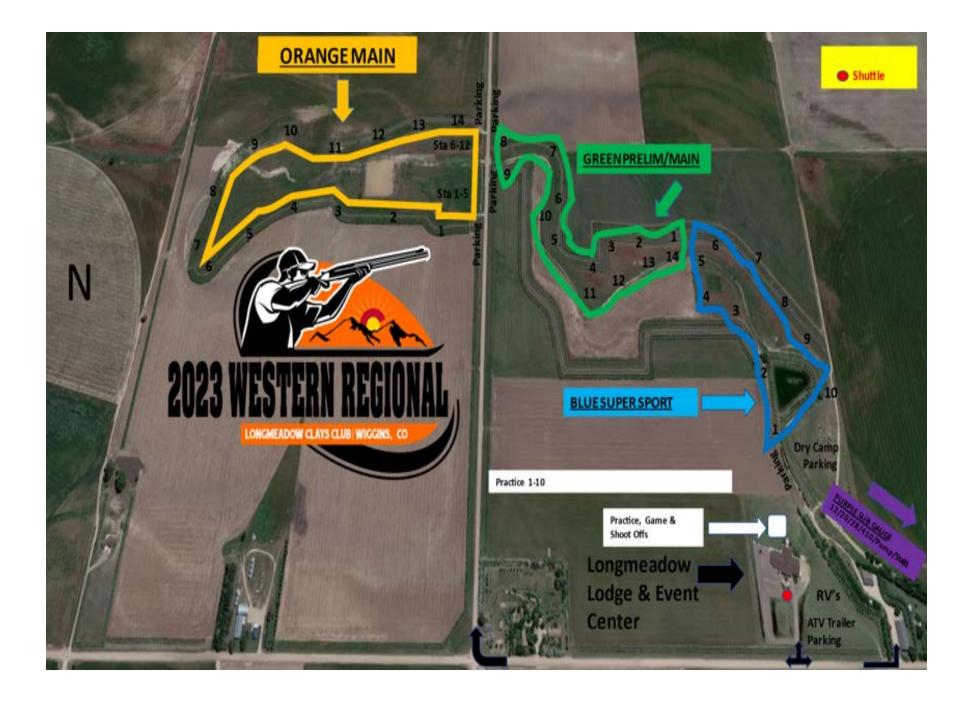

## **SCHEDULE OF EVENTS**

August 2-6, 2023

| EVENT               | WED             | THURS           | FRI             | SAT             | SUN             |
|---------------------|-----------------|-----------------|-----------------|-----------------|-----------------|
|                     |                 |                 |                 |                 |                 |
| Registration        | 7AM - 5PM       | 7AM - 5PM       | 7AM - 5PM       | 7AM - 5PM       | 7AM - 2PM       |
| Practice            | 7AM - 7PM       | 7AM - 7PM       | 7AM - 7PM       | 7AM - 7PM       | 7AM - 5PM       |
| The Matrix          | 7:30AM-4:30PM   | 7:30AM-4:30PM   | 7:30AM-4:30PM   | 7:30AM-4:30PM   | 7:30AM-4:30PM   |
| Sub-Gauge 50T       |                 |                 |                 |                 |                 |
| (12/20/28/410/Pump) |                 | 8:30AM - 4:30PM | 8:30AM - 4:30PM | 8:30AM - 4:30PM | 8:30AM - 2PM    |
| Prelim              |                 | 8AM/11AM/2PM    | 8AM/11AM/2PM    |                 |                 |
| Super Sport         |                 | 8AM/11AM/2PM    | 8AM/11AM/2PM    | 8AM/11AM/2PM    | 8AM/11AM        |
| FITASC              | 8:30AM - 4:45PM |
| 20 Gauge FITASC 50T | 8:30AM - 3:15PM | 8:30AM - 3:15PM | 8:30AM - 3:15PM | 8:30AM - 3:15PM | 8:30AM - 1:45PM |
| 28 Gauge FITASC 50T | 8:30AM - 3:15PM | 8:30AM - 3:15PM | 8:30AM - 3:15PM | 8:30AM - 3:15PM | 8:30AM - 1:45PM |
| AFS (All Fields)    |                 | 8:30AM - 4:45PM | 8:30AM - 4:45PM | 8:30AM - 4:45PM | 8:30AM - 1:45PM |
| 5 Stand             |                 | 8:30AM - 4PM    | 8:30AM - 4PM    | 8:30AM - 4PM    | 8:30AM - 3:10PM |
| Main                |                 |                 |                 | 8AM/11AM/2PM    | 8AM/11AM/2PM    |
| Banquet &           |                 |                 |                 |                 |                 |
| Awards/Drawing      |                 |                 |                 | 6PM-8PM         |                 |
| Shoot Offs          |                 |                 |                 |                 | 5:30PM          |