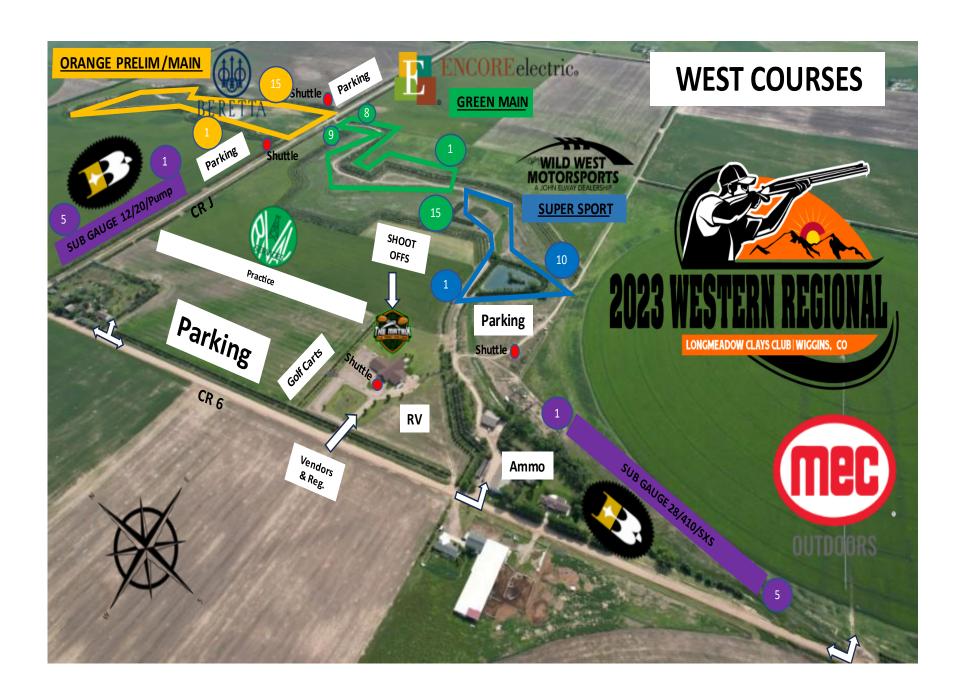

## **SCHEDULE OF EVENTS**

| EVENT                        | WED             | THURS           | FRI             | SAT             | SUN             |
|------------------------------|-----------------|-----------------|-----------------|-----------------|-----------------|
| Registration                 | 7AM - 5PM       | 7AM - 5PM       | 7AM - 5PM       | 7AM - 5PM       | 7AM - 2PM       |
| RIVAL SERVICES Practice      | 7AM - 7PM       | 7AM - 7PM       | 7AM - 7PM       | 7AM - 7PM       | 7AM - 5PM       |
| Matrix                       | 7AM - 7PM       | 7AM - 7PM       | 7AM - 7PM       | 7AM - 7PM       | 7AM - 2PM       |
| BRILEY 12/20/28/410/Pump/SXS | 8:30AM - 4:30PM | 8:30AM - 4:30PM | 8:30AM - 4:30PM | 8:30AM - 4:30PM | 8:30AM – 2PM    |
| BERETTA Prelim               |                 | 8AM/11AM/2PM    | 8AM/11AM/2PM    |                 |                 |
| WILD WEST Super Sport        |                 | 8AM/11AM/2PM    | 8AM/11AM/2PM    | 8AM/11AM/2PM    | 8AM/11AM        |
| FIOCCHI/B&P FITASC           | 8:30AM – 4:45PM | 8:30AM – 4:45PM | 8:30AM – 4:45PM | 8:30AM - 4:45PM | 8:30AM - 4:45PM |
| LEUPOLD 20 Gauge FITASC      | 8:30AM - 3:15PM | 8:30AM - 3:15PM | 8:30AM - 3:15PM | 8:30AM - 3:15PM | 8:30AM - 1:45PM |
| LEUPOLD 28 Gauge FITASC      | 8:30AM - 3:15PM | 8:30AM - 3:15PM | 8:30AM - 3:15PM | 8:30AM - 3:15PM | 8:30AM - 1:45PM |
| WINCHESTER AFS               |                 | 8:30AM - 4:45PM | 8:30AM - 4:45PM | 8:30AM - 4:45PM | 8:30AM - 1:45PM |
| BROWNING 5 Stand             |                 | 8:30AM – 4:30PM | 8:30AM - 4:30PM | 8:30AM – 4:30PM | 8:30AM - 3:10PM |
| <b>ENCORE Main Event</b>     |                 |                 |                 | 8AM/11AM/2PM    | 8AM/11AM/2PM    |
| Shooters Banquet             |                 |                 |                 | 6PM-9PM         |                 |
| Sunrise Church Service       |                 |                 |                 |                 | 7AM             |
| Shoot Offs                   |                 |                 |                 |                 | 5:30PM          |