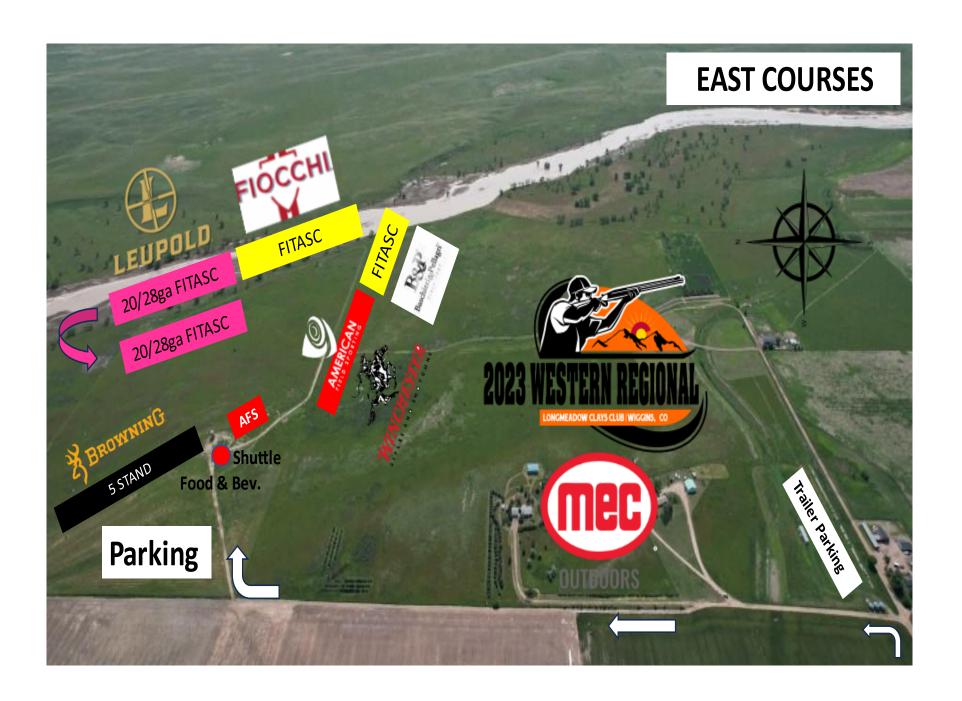

## **SCHEDULE OF EVENTS**

| EVENT                        | WED             | THURS           | FRI             | SAT             | SUN             |
|------------------------------|-----------------|-----------------|-----------------|-----------------|-----------------|
| Registration                 | 7AM - 5PM       | 7AM - 5PM       | 7AM - 5PM       | 7AM - 5PM       | 7AM - 2PM       |
| RIVAL SERVICES Practice      | 7AM - 7PM       | 7AM - 7PM       | 7AM - 7PM       | 7AM - 7PM       | 7AM - 5PM       |
| Matrix                       | 7AM - 7PM       | 7AM - 7PM       | 7AM - 7PM       | 7AM - 7PM       | 7AM - 2PM       |
| BRILEY 12/20/28/410/Pump/SXS | 8:30AM - 4:30PM | 8:30AM - 4:30PM | 8:30AM - 4:30PM | 8:30AM - 4:30PM | 8:30AM – 2PM    |
| BERETTA Prelim               |                 | 8AM/11AM/2PM    | 8AM/11AM/2PM    |                 |                 |
| WILD WEST Super Sport        |                 | 8AM/11AM/2PM    | 8AM/11AM/2PM    | 8AM/11AM/2PM    | 8AM/11AM        |
| FIOCCHI/B&P FITASC           | 8:30AM – 4:45PM | 8:30AM – 4:45PM | 8:30AM – 4:45PM | 8:30AM - 4:45PM | 8:30AM - 4:45PM |
| LEUPOLD 20 Gauge FITASC      | 8:30AM - 3:15PM | 8:30AM - 3:15PM | 8:30AM - 3:15PM | 8:30AM - 3:15PM | 8:30AM - 1:45PM |
| LEUPOLD 28 Gauge FITASC      | 8:30AM - 3:15PM | 8:30AM - 3:15PM | 8:30AM - 3:15PM | 8:30AM - 3:15PM | 8:30AM - 1:45PM |
| WINCHESTER AFS               |                 | 8:30AM - 4:45PM | 8:30AM - 4:45PM | 8:30AM - 4:45PM | 8:30AM - 1:45PM |
| BROWNING 5 Stand             |                 | 8:30AM – 4:30PM | 8:30AM - 4:30PM | 8:30AM – 4:30PM | 8:30AM - 3:10PM |
| <b>ENCORE Main Event</b>     |                 |                 |                 | 8AM/11AM/2PM    | 8AM/11AM/2PM    |
| Shooters Banquet             |                 |                 |                 | 6PM-9PM         |                 |
| Sunrise Church Service       |                 |                 |                 |                 | 7AM             |
| Shoot Offs                   |                 |                 |                 |                 | 5:30PM          |