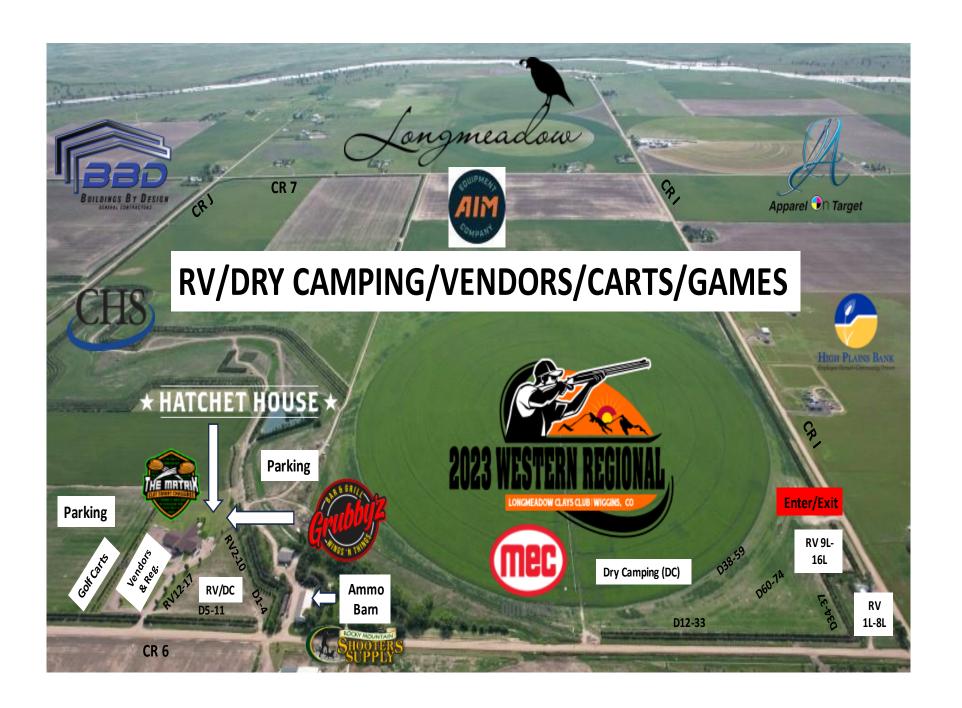

## **SCHEDULE OF EVENTS**

| EVENT                        | WED             | THURS           | FRI             | SAT             | SUN             |
|------------------------------|-----------------|-----------------|-----------------|-----------------|-----------------|
| Registration                 | 7AM - 5PM       | 7AM - 5PM       | 7AM - 5PM       | 7AM - 5PM       | 7AM - 2PM       |
| RIVAL SERVICES Practice      | 7AM - 7PM       | 7AM - 7PM       | 7AM - 7PM       | 7AM - 7PM       | 7AM - 5PM       |
| Matrix                       | 7AM - 7PM       | 7AM - 7PM       | 7AM - 7PM       | 7AM - 7PM       | 7AM - 2PM       |
| BRILEY 12/20/28/410/Pump/SXS | 8:30AM - 4:30PM | 8:30AM - 4:30PM | 8:30AM - 4:30PM | 8:30AM - 4:30PM | 8:30AM – 2PM    |
| BERETTA Prelim               |                 | 8AM/11AM/2PM    | 8AM/11AM/2PM    |                 |                 |
| WILD WEST Super Sport        |                 | 8AM/11AM/2PM    | 8AM/11AM/2PM    | 8AM/11AM/2PM    | 8AM/11AM        |
| FIOCCHI/B&P FITASC           | 8:30AM – 4:45PM | 8:30AM – 4:45PM | 8:30AM – 4:45PM | 8:30AM - 4:45PM | 8:30AM - 4:45PM |
| LEUPOLD 20 Gauge FITASC      | 8:30AM - 3:15PM | 8:30AM - 3:15PM | 8:30AM - 3:15PM | 8:30AM - 3:15PM | 8:30AM - 1:45PM |
| LEUPOLD 28 Gauge FITASC      | 8:30AM - 3:15PM | 8:30AM - 3:15PM | 8:30AM - 3:15PM | 8:30AM - 3:15PM | 8:30AM - 1:45PM |
| WINCHESTER AFS               |                 | 8:30AM - 4:45PM | 8:30AM - 4:45PM | 8:30AM - 4:45PM | 8:30AM - 1:45PM |
| BROWNING 5 Stand             |                 | 8:30AM – 4:30PM | 8:30AM - 4:30PM | 8:30AM – 4:30PM | 8:30AM - 3:10PM |
| <b>ENCORE Main Event</b>     |                 |                 |                 | 8AM/11AM/2PM    | 8AM/11AM/2PM    |
| Shooters Banquet             |                 |                 |                 | 6PM-9PM         |                 |
| Sunrise Church Service       |                 |                 |                 |                 | 7AM             |
| Shoot Offs                   |                 |                 |                 |                 | 5:30PM          |